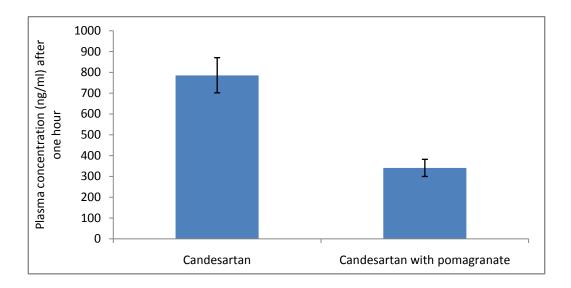

Figure 28: Diagram with error bars comparing the mean (with its 95% confidence interval) serum candesartan drug concentration after one hour of drug administration between single and combined drug use.